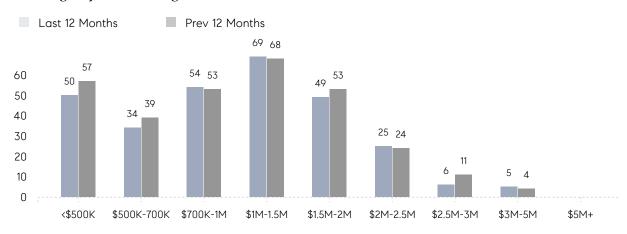

|
|                | # OF CONTRACTS     | 7           | 9           | -22%     |
|                | NEW LISTINGS       | 2           | 4           | -50%     |
| Condo/Co-op/TH | AVERAGE DOM        | 51          | 59          | -14%     |
|                | % OF ASKING PRICE  | 100%        | 97%         |          |
|                | AVERAGE SOLD PRICE | \$414,000   | \$353,667   | 17%      |
|                | # OF CONTRACTS     | 3           | 4           | -25%     |
|                | NEW LISTINGS       | 9           | 0           | 0%       |
|                |                    |             |             |          |

# Compass New Jersey Market Report

# Chatham Township

DECEMBER 2021

### Monthly Inventory





### Contracts By Price Range



### Listings By Price Range



# COMPASS



Compass makes no representations or warranties, express or implied, with respect to future market conditions or prices of residential product at the time the subject property or any competitive property is complete and ready for occupancy or with respect to any report, study, finding, recommendation or other information provided by Compass herein. Moreover, no warranty, express or implied, is made or should be assumed regarding the accuracy, adequacy, completeness, legality, reliability, merchantability or fitness for a particular purpose of any information, in part or whole, contained herein. All material is presented with the understanding that Compass shall not be deemed to provide legal, accounting or other professional services. This is not intended to solicit the purch