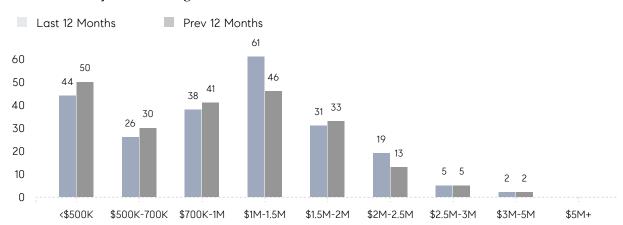

\$1,302,906 | \$1,311,441 | -1%      |
|                | # OF CONTRACTS     | 7           | 9           | -22%     |
|                | NEW LISTINGS       | 2           | 4           | -50%     |
| Condo/Co-op/TH | AVERAGE DOM        | 51          | 59          | -14%     |
|                | % OF ASKING PRICE  | 100%        | 97%         |          |
|                | AVERAGE SOLD PRICE | \$414,000   | \$353,667   | 17%      |
|                | # OF CONTRACTS     | 3           | 4           | -25%     |
|                | NEW LISTINGS       | 9           | 0           | 0%       |
|                |                    |             |             |          |

# Compass New Jersey Market Report

# Chatham Township

DECEMBER 2021

### Monthly Inventory





### Contracts By Price Range



### Listings By Price Range



# COMPASS



Compass makes no representations or warranties, express or implied, with respect to future market conditions or prices of residential product at the time the subject property or any competitive property is complete and ready for occupancy or with respect to any report, study, finding, recommendation or other information provided by Compass herein. Moreover, no warranty, express or implied, is made or should be assumed regarding the accuracy, adequacy, completeness, legality, reliability, merchantability or fitness for a particular purpose of any information, in part or whole, contained herein. All material is presented with the understanding that Compass shall not be deemed to provide legal, accounting or other professional services. This is no