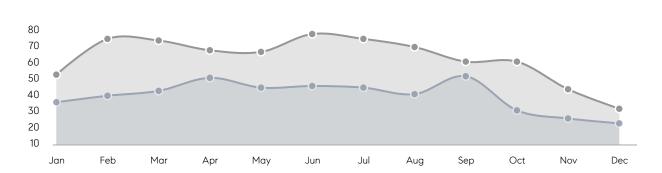

| AVERAGE SOLD PRICE | \$1,302,906 | \$1,311,441 | -1%      |
|                | # OF CONTRACTS     | 7           | 9           | -22%     |
|                | NEW LISTINGS       | 2           | 4           | -50%     |
| Condo/Co-op/TH | AVERAGE DOM        | 51          | 59          | -14%     |
|                | % OF ASKING PRICE  | 100%        | 97%         |          |
|                | AVERAGE SOLD PRICE | \$414,000   | \$353,667   | 17%      |
|                | # OF CONTRACTS     | 3           | 4           | -25%     |
|                | NEW LISTINGS       | 9           | 0           | 0%       |
|                |                    |             |             |          |

# Compass New Jersey Market Report

# Chatham Township

DECEMBER 2021

### Monthly Inventory





### Contracts By Price Range



### Listings By Price Range



# COMPASS



Compass makes no representations or warranties, express or implied, with respect to future market conditions or prices of residential product at the time the subject property or any competitive property is complete and ready for occupancy or with respect to any report, study, finding, recommendation or other information provided by Compass herein. Moreover, no warranty, express or implied, is made or should be assumed regarding the accuracy, adequacy, completeness, legality, reliability, merchantability or fitness for a particular purpose of any information, in part or whole, contained herein. All material is presented with the understanding that Compass shall not be deemed to provide legal, accounting or other p